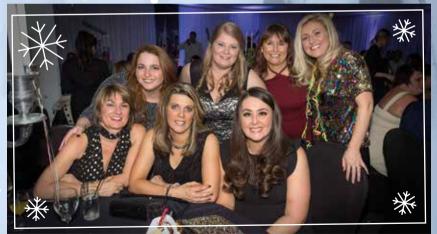

# Let it. Snow!

Sparkle this Christmas at our glamorous 'Let It Snow' themed party night. Its shimmering white design and cool blue lighting will transform the Suite into a magical frosty wonderland which is guaranteed to amaze and delight all guests.

You will be greeted on arrival with a glass of sparkling Bucks Fizz then you will make your way to your table where a seasonal three-course feast will be served. After dinner, the Live Band and DJ will raise the tempo as guests take to the dance floor with an explosion of light and sound until carriages at 1 am.

#### Cheese & Biscuits

Selection of English & Continental cheese

£45 per person

Arrival from 7pm
Meal Served 7.30pm
Bar Close 12.30am
Carriages 1am
Dress code
Glamorous Party Wear
(no denim jeans
or sportswear)