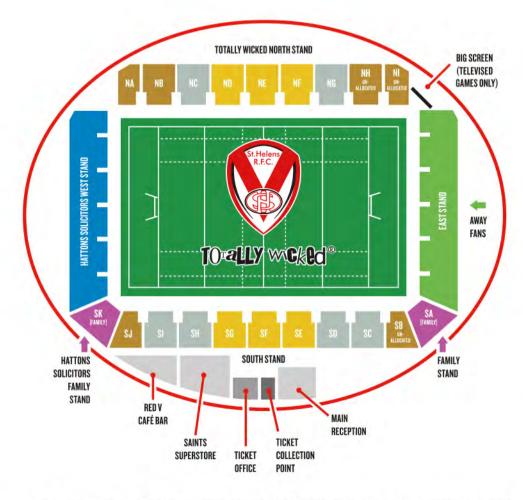

## HATTONS SOLICITORS WEST STAND / FAMILY STANDS

|                             | TICKET<br>PRICE | ADMIN<br>FEE | MONTHLY<br>PAYMENT | TOTAL<br>REPAYABLE |  |
|-----------------------------|-----------------|--------------|--------------------|--------------------|--|
| RENEWAL                     |                 |              |                    |                    |  |
| ADULT                       | £230.00         | £13.11       | £24.32             | £243.11            |  |
| CONCESSION (65+)            | £160.00         | £9.12        | £16.92             | £169.12            |  |
| YOUNG ADULT (19-21 YEARS)   | £160.00         | £9.12        | £16.92             | £169.12            |  |
| YOUTH (17-18)               | £99.00          | £5.64        | £10.47             | £104.64            |  |
| JUNIOR (5-16)               | £50.00          | £2.85        | £5.29              | £52.85             |  |
| FAMILY (1 ADULT & 1 JUNIOR) | £250.00         | £14.25       | £26.43             | £264.25            |  |
| FAMILY (1 ADULT & 2 JUNIOR) | £283.00         | £16.13       | £29.92             | £299.13            |  |
| FAMILY (1 ADULT & 3 JUNIOR) | £328.00         | £18.70       | £34.67             | £346.70            |  |
| FAMILY (2 ADULT & 1 JUNIOR) | £437.00         | £24.91       | £46.20             | £461.91            |  |
|                             | EARLYB          | IRD          |                    |                    |  |
| ADULT                       | £276.00         | £15.73       | £29.18             | £291.73            |  |
| CONCESSION (65+)            | £191.00         | £10.89       | £20.19             | £201.89            |  |
| YOUNG ADULT (19-21 YEARS)   | £191.00         | £10.89       | £20.19             | £201.89            |  |
| YOUTH (17-18)               | £119.00         | £6.78        | £12.58             | £125.78            |  |
| JUNIOR (5-16)               | £60.00          | £3.42        | £6.35              | £63.42             |  |
| FAMILY (1 ADULT & 1 JUNIOR) | £315.00         | £17.95       | £33.30             | £332.95            |  |
| FAMILY (1 ADULT & 2 JUNIOR) | £361.00         | £20.58       | £38.16             | £381.58            |  |
| FAMILY (1 ADULT & 3 JUNIOR) | £418.00         | £23.83       | £44.19             | £441.83            |  |
| FAMILY (2 ADULT & 1 JUNIOR) | £554.00         | £31.58       | £58.56             | £585.58            |  |

### TOTALLY WICKED NORTH STAND / SOUTH STAND

| BRONZE SEATING              | TICKET<br>PRICE | ADMIN<br>FEE | MONTHLY<br>PAYMENT | TOTAL<br>REPAYABLE |  |  |
|-----------------------------|-----------------|--------------|--------------------|--------------------|--|--|
| RENEWAL                     |                 |              |                    |                    |  |  |
| ADULT                       | £256.00         | £14.59       | £27.06             | £270.59            |  |  |
| CONCESSION (65+)            | £190.00         | £10.83       | £20.09             | £200.83            |  |  |
| YOUNG ADULT (19-21 YEARS)   | £190.00         | £10.83       | £20.09             | £200.83            |  |  |
| YOUTH (17-18)               | £165.00         | £9.40        | £17.44             | £174.40            |  |  |
| JUNIOR (5-16)               | £93.00          | £5.30        | £9.83              | £98.30             |  |  |
| FAMILY (1 ADULT & 1 JUNIOR) | £311.00         | £17.73       | £32.88             | £328.73            |  |  |
| FAMILY (1 ADULT & 2 JUNIOR) | £393.00         | £22.40       | £41.54             | £415.40            |  |  |
| FAMILY (1 ADULT & 3 JUNIOR) | £475.00         | £27.08       | £50.21             | £502.08            |  |  |
| FAMILY (2 ADULT & 1 JUNIOR) | £543.00         | £30.95       | £57.40             | £573.95            |  |  |
| EARLYBIRD                   |                 |              |                    |                    |  |  |
| ADULT                       | £307.00         | £17.50       | £32.45             | £324.50            |  |  |
| CONCESSION (65+)            | £227.00         | £12.94       | £24.00             | £239.94            |  |  |
| YOUNG ADULT (19-21 YEARS)   | £227.00         | £12.94       | £24.00             | £239.94            |  |  |
| YOUTH (17-18)               | £190.00         | £10.83       | £20.09             | £200.83            |  |  |
| JUNIOR (5-16)               | £112.00         | £6.38        | £11.84             | £118.38            |  |  |
| FAMILY (1 ADULT & 1 JUNIOR) | £375.00         | £21.38       | £39.64             | £396.38            |  |  |
| FAMILY (1 ADULT & 2 JUNIOR) | £474.00         | £27.02       | £50.11             | £501.02            |  |  |
| FAMILY (1 ADULT & 3 JUNIOR) | £572.00         | £32.60       | £60.46             | £604.60            |  |  |
| FAMILY (2 ADULT & 1 JUNIOR) | £651.00         | £37.11       | £68.82             | £688.11            |  |  |

# TOTALLY WICKED NORTH STAND / SOUTH STAND

| SILVER SEATING              | TICKET<br>PRICE | ADMIN<br>FEE | MONTHLY<br>PAYMENT | TOTAL<br>REPAYABLE |  |
|-----------------------------|-----------------|--------------|--------------------|--------------------|--|
| RENEWAL                     |                 |              |                    |                    |  |
| ADULT                       | £287.00         | £16.36       | £30.34             | £303.36            |  |
| CONCESSION (65+)            | £210.00         | £11.97       | £22.20             | £221.97            |  |
| YOUNG ADULT (19-21 YEARS)   | £210.00         | £11.97       | £22.20             | £221.97            |  |
| YOUTH (17-18)               | £180.00         | £10.26       | £19.03             | £190.26            |  |
| JUNIOR (5-16)               | £105.00         | £5.98        | £11.10             | £110.98            |  |
| FAMILY (1 ADULT & 1 JUNIOR) | £351.00         | £20.01       | £37.11             | £371.01            |  |
| FAMILY (1 ADULT & 2 JUNIOR) | £443.00         | £25.25       | £46.83             | £468.25            |  |
| FAMILY (1 ADULT & 3 JUNIOR) | £536.00         | £30.55       | £56.66             | £566.55            |  |
| FAMILY (2 ADULT & 1 JUNIOR) | £609.00         | £34.71       | £64.38             | £643.71            |  |
| EARLYBIRD                   |                 |              |                    |                    |  |
| ADULT                       | £344.00         | £19.61       | £36.37             | £363.61            |  |
| CONCESSION (65+)            | £252.00         | £14.36       | £26.64             | £266.36            |  |
| YOUNG ADULT (19-21 YEARS)   | £252.00         | £14.36       | £26.64             | £266.36            |  |
| YOUTH (17-18)               | £200.00         | £11.40       | £21.14             | £211.40            |  |
| JUNIOR (5-16)               | £116.00         | £6.61        | £12.27             | £122.61            |  |
| FAMILY (1 ADULT & 1 JUNIOR) | £412.00         | £23.48       | £43.55             | £435.48            |  |
| FAMILY (1 ADULT & 2 JUNIOR) | £514.00         | £29.30       | £54.33             | £543.30            |  |
| FAMILY (1 ADULT & 3 JUNIOR) | £617.00         | £35.17       | £65.22             | £652.17            |  |
| FAMILY (2 ADULT & 1 JUNIOR) | £722.00         | £41.15       | £76.32             | £763.15            |  |

# TOTALLY WICKED NORTH STAND / SOUTH STAND

|   | GOLD SEATING                | TICKET<br>PRICE | ADMIN<br>FEE | MONTHLY<br>PAYMENT | TOTAL<br>REPAYABLE |  |
|---|-----------------------------|-----------------|--------------|--------------------|--------------------|--|
|   | RENEWAL                     |                 |              |                    |                    |  |
|   | ADULT                       | £307.00         | £17.50       | £32.45             | £324.50            |  |
|   | CONCESSION (65+)            | £230.00         | £13.11       | £24.32             | £243.11            |  |
|   | YOUNG ADULT (19-21 YEARS)   | £230.00         | £13.11       | £24.32             | £243.11            |  |
|   | YOUTH (17-18)               | £180.00         | £10.26       | £19.03             | £190.26            |  |
|   | JUNIOR (5-16)               | £105.00         | £5.98        | £11.10             | £110.98            |  |
|   | FAMILY (1 ADULT & 1 JUNIOR) | £370.00         | £21.09       | £39.11             | £391.09            |  |
| ż | FAMILY (1 ADULT & 2 JUNIOR) | £462.00         | £26.33       | £48.84             | £488.33            |  |
|   | FAMILY (1 ADULT & 3 JUNIOR) | £554.00         | £31.58       | £58.56             | £585.58            |  |
|   | FAMILY (2 ADULT & 1 JUNIOR) | £646.00         | £36.82       | £68.29             | £682.82            |  |
|   | EARLYBIRD                   |                 |              |                    |                    |  |
| K | ADULT                       | £369.00         | £21.03       | £39.01             | £390.03            |  |
|   | CONCESSION (65+)            | £276.00         | £15.73       | £29.18             | £291.73            |  |
|   | YOUNG ADULT (19-21 YEARS)   | £276.00         | £15.73       | £29.18             | £291.73            |  |
|   | YOUTH (17-18)               | £200.00         | £11.40       | £21.14             | £211.40            |  |
|   | JUNIOR (5-16)               | £116.00         | £6.61        | £12.27             | £122.61            |  |
|   | FAMILY (1 ADULT & 1 JUNIOR) | £434.00         | £24.74       | £45.88             | £458.74            |  |
|   | FAMILY (1 ADULT & 2 JUNIOR) | £537.00         | £30.61       | £56.77             | £567.61            |  |
|   | FAMILY (1 ADULT & 3 JUNIOR) | £639.00         | £36.42       | £67.55             | £675.42            |  |
|   | FAMILY (2 ADULT & 1 JUNIOR) | £766.00         | £43.66       | £80.97             | £809.66            |  |