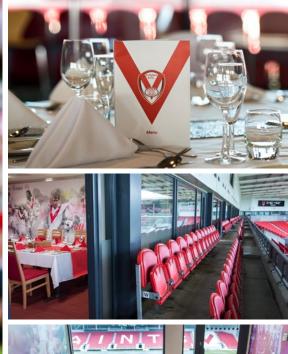

### CLOSE UP

FROM THE BEST SEAT IN THE HOUSE

10 2019 Matchday Hospitality

CELEBRATE SPECIAL OCCASIONS Menu

2019 Matchday Hospitality

St. Helens R.F.C.

10

1000 M

# CHOOSE YOUR PACKAGE

YOUR PACKAGE INCLUDES:

meal plus a tasting plate with complimentary tea & coffee at

half-time and access to a private

Professional & vastly experienced

lounge compère – Pete Emmett.

Pre-match interviews with Saints'

squad players and legends and a

post-match interview with Saints

Complimentary Match Programme

Man of the Match.

for each quest.

way line.

cash bar.

Join us in our 1873 Lounge throughout the season for a Matchday experience that offers great food, great company and plenty to keep you entertained...