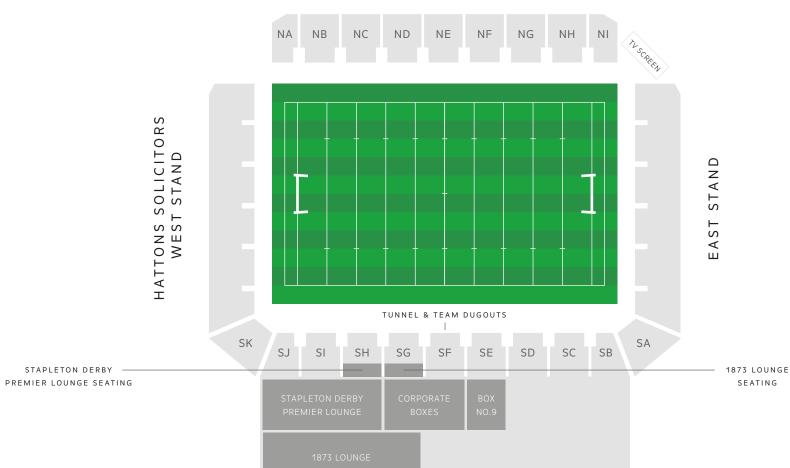

#### STAPLETON DERBY PREMIER LOUNGE

Join us in our popular and informal lounge, one which regularly sells out.

Get in touch with us now to reserve your place as we plan for a successful 2019 season...

PRICES (INC VAT)

We can also sell to non-members for selected games, so please check below for availability.

BOX NO.9

Fancy Something more private? We've got it *Boxed-off*.

Corporate Box No.9 is in honour of a position where we have been blessed with magnificent players across our illustrious history.

TOTALLY WICKED NORTH STAND

SOUTH STAND