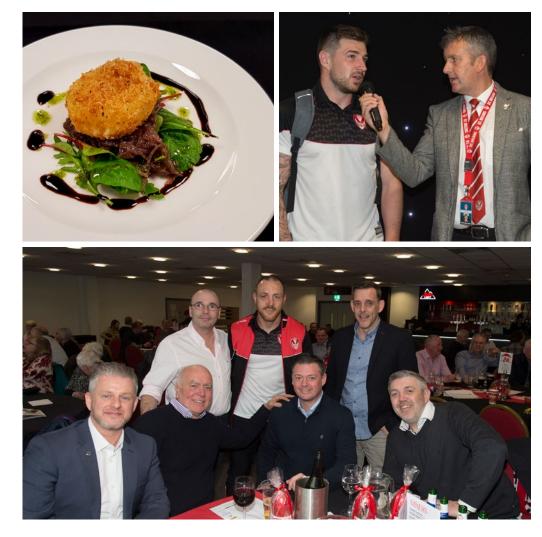

# CHOOSE YOUR PACKAGE

YOUR PACKAGE INCLUDES:

meal plus a tasting plate with complimentary tea & coffee at

half-time and access to a private

Professional & vastly experienced

lounge compère – Pete Emmett.

Pre-match interviews with Saints'

squad players and legends and a

post-match interview with Saints

Complimentary Match Programme

Man of the Match.

for each quest.

way line.

cash bar.

Join us in our 1873 Lounge throughout the season for a Matchday experience that offers great food, great company and plenty to keep you entertained...

> Our Lounge magician, John Holt will visit your table and entertain your group.

Sky Sports live games will be shown in the Lounge.

Post-match quiz with the prize of a round of drinks for your table courtesy of our partners, Robinsons Brewery.