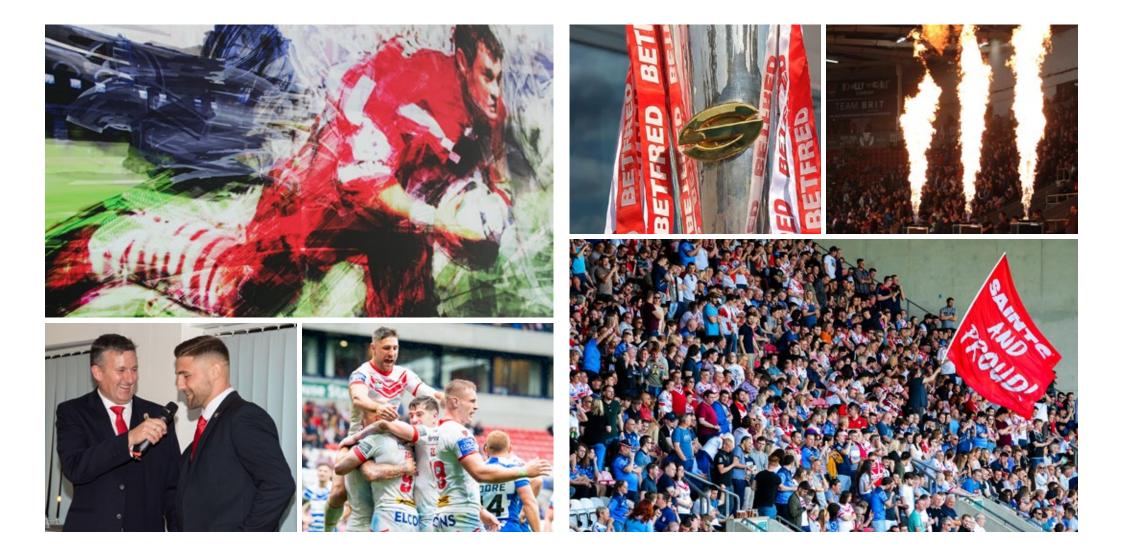

Professional and vastly experienced lounge compère – Pete Emmett.

Pre-match interviews with Saints' squad players and former players, and a post-match interview with Saints Man of the Match. Saints Superstore (located at the Totally Wicked Stadium) on Matchday, just show your match ticket in store to qualify. Our Lounge magician, John Holt

10% merchandise discount for

Our Lounge magician, John Holt will visit your table and entertain your group.

Sky Sports live games will be shown in the Lounge.

Post-match quiz with the prize of a round of drinks for your table.

A post-match visit from Man of the Match with the room hosted by our Matchday MC, former double Grand Final and World Club Challenge winner – Mike Bennett.

A genuinely flexible package available on a seasonal or match-by-match basis.