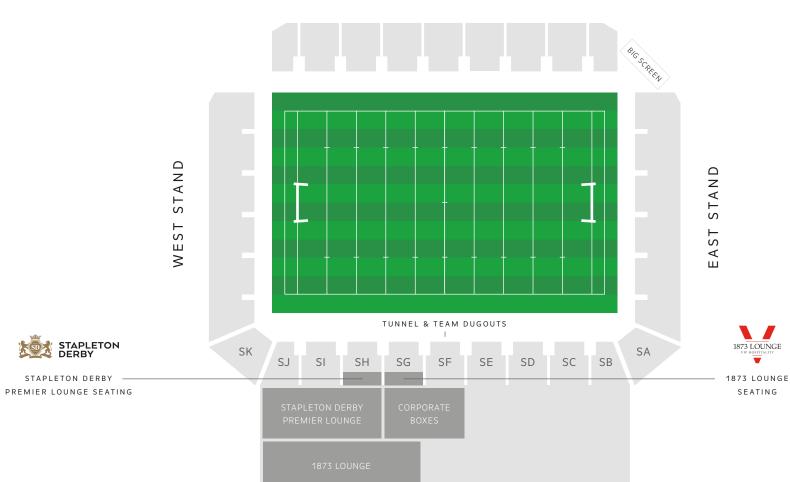

### STAPLETON DERBY PREMIER LOUNGE

Join us in our popular and informal lounge, one which regularly sells out and has great views of the pitch. Get in touch with us now to reserve your place as we plan for a successful 2020 season...

#### SOUTH STAND

hospitality@saintsrlfc.com 01744 455053