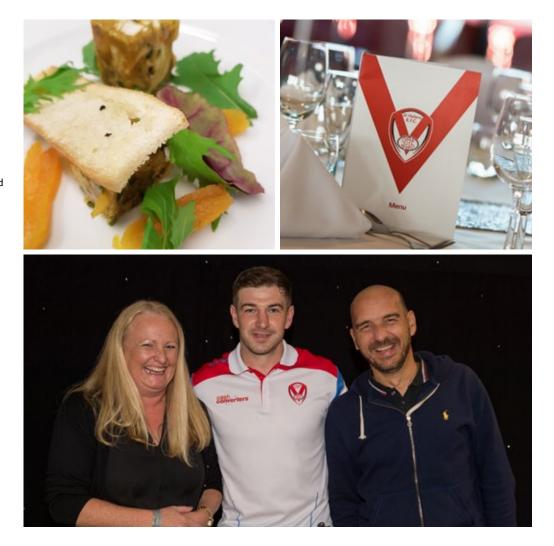

YOUR PACKAGE INCLUDES:

Premium padded match seats in the South Stand close to the half way line.

Delicious pre-match three-course meal plus a tasting plate with complimentary tea and coffee at half-time and access to a private cash bar.

Professional and vastly experienced lounge compère – Pete Emmett.

Pre-match interviews with Saints' squad players and former players, and a post-match interview with Saints Man of the Match. Saints Superstore (located at the Totally Wicked Stadium) on Matchday, just show your match ticket in store to qualify. Our Lounge magician, John Holt

10% merchandise discount for

Our Lounge magician, John Holt will visit your table and entertain your group.

Sky Sports live games will be shown in the Lounge.

Post-match quiz with the prize of a round of drinks for your table.