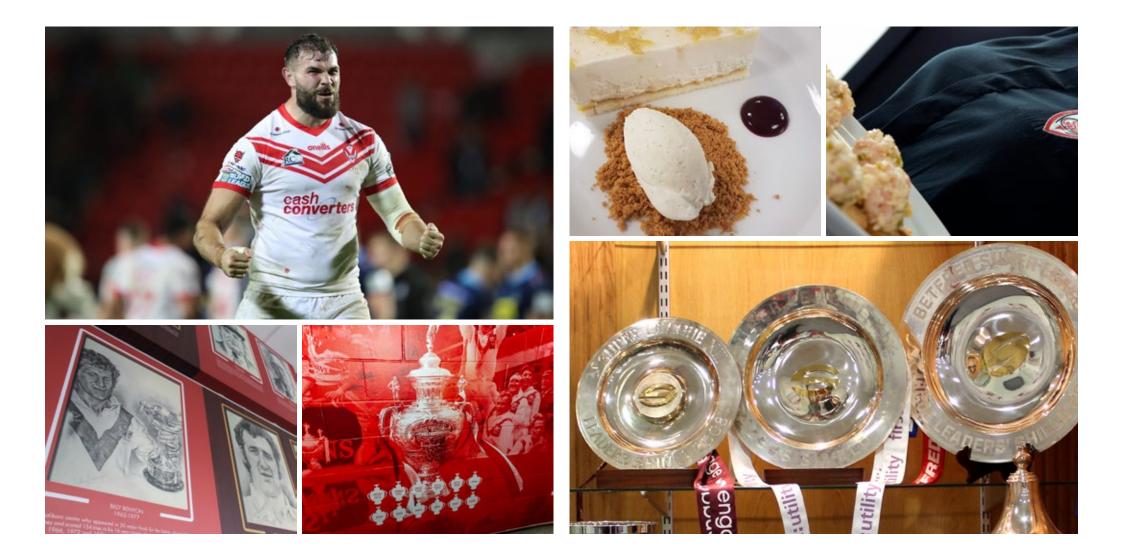

YOUR PACKAGE INCLUDES:

Premium padded match seats in the South Stand close to the half way line.

Delicious pre-match three-course meal plus a tasting plate with complimentary tea and coffee at half-time and access to a private cash bar.

Professional and vastly experienced lounge compère – Pete Emmett.

Pre-match interviews with Saints' squad players and former players, and a post-match interview with Saints Man of the Match. Saints Superstore (located at the Totally Wicked Stadium) on Matchday, just show your match ticket in store to qualify. Our Lounge magician, John Holt