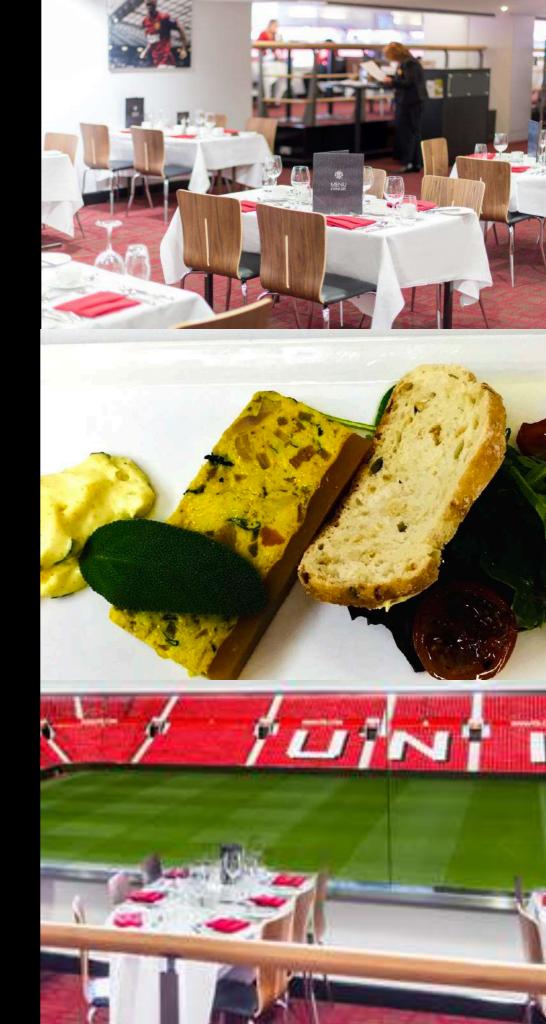

## SATURDAY 12TH OCTOBER 2019

HOSPITALITY LOUNGES

THE OLD TRAFFORD HOSPITALITY LOUNGES OFFER A HOSPITALITY EXPERIENCE THAT IS SECOND TO NONE, WITH A CHOICE OF LOCATIONS, DINING PACKAGES AND DRINKS OPTIONS TO REALLY TAILOR MAKE YOUR EVENING AT THE BETFRED SUPER LEAGUE GRAND FINAL.

## KNIGHTS LOUNGE

The Knights Lounge offers a great entry level hospitality package with seats in the North East Quad along with a 3 course meal served before the game.

- Executive padded seat for the game, situated in the North East Quad – Blocks NE3423/NE3418
- 3 Course Meal served before the game
- Tea and Coffee Station available at Half Time
- Cash bar facility (pay on the day for drinks)
- Evening entertainment with visits from former players and the Super League trophy, along with photo opportunities
- Complimentary matchday programme

## CAPTAINS TABLE

The newly refurbished Captains Lounge offers a cost effective entry into hospitality for the Betfred Super League Grand Final. Offering a 3 course dining package served from the new 'Captains Table' buffet kitchen in this great lounge overlooking the fan park and pre match build up

# EVOLUTION

This glamorous setting offers breathtaking panoramic views of the famous Old Trafford pitch with floor to ceiling windows on both sides of this split-level room.

With this package you can enjoy a great 3 course meal before taking your executive seat to enjoy all of the on pitch action of the Betfred Super League Grand Final.