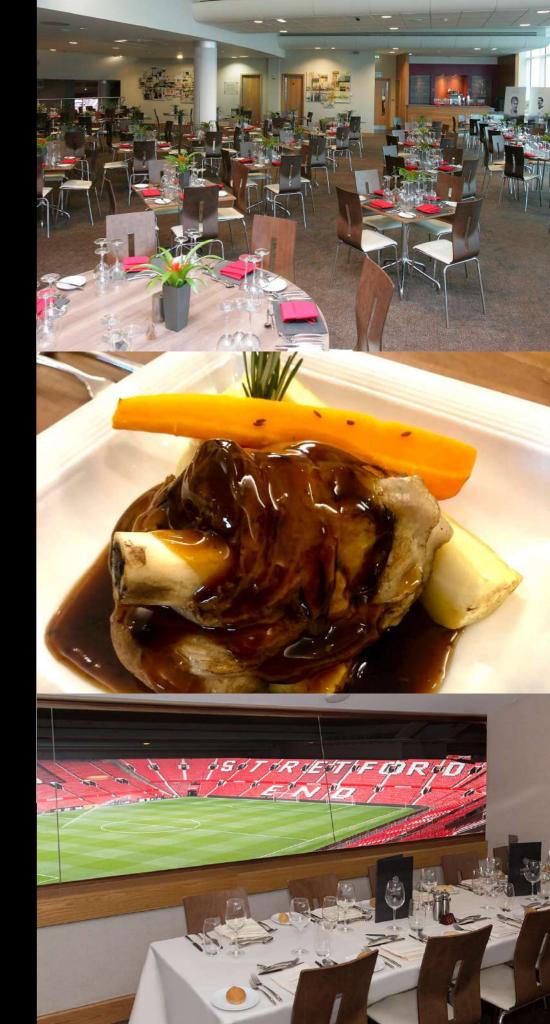

# LEGENDS LOUNGE

In a new twist, this year the **Stretford Suite** will play host to the Legends of the Game including our current Man of Steel panel and will be hosted for the evening by Adrian Morley and Paul Sculthorpe. Hear from them throughout the evening about their life and times in the game and their thoughts on the Grad Final as the evening unfolds.

- Executive padded seat for the game, situated along Halfway in the South Stand
   Block STL221
- Pre Game 3 Course Meal served with Tea and Coffee
- Half Time selection of Cheeses
- Tea and Coffee Station available at Half Time
- Savouries course served post match
- All Inclusive bar of complimentary Beers, Wines and Soft Drinks available throughout the evening
- Evening entertainment from our panel of Legends and our guest MC and comedian Pete Emmott
- Visit from the Super League trophy with photo opportunities
- Complimentary matchday programme
- Souvenir gift
- Car Parking available (Allocated 1 per 4 guests, please advise on booking if required)

## STRETFORD MENU

STARTER

Coronation Chicken Pate, Curried Mayonnaise,

Onion Bread Croute, Dressed Leaves

MAIN

Slow Cooked Shank of Lamb, Buttered Mash Potato,

Roast Carrot and Parsnip, Reduced Cooking Liquor