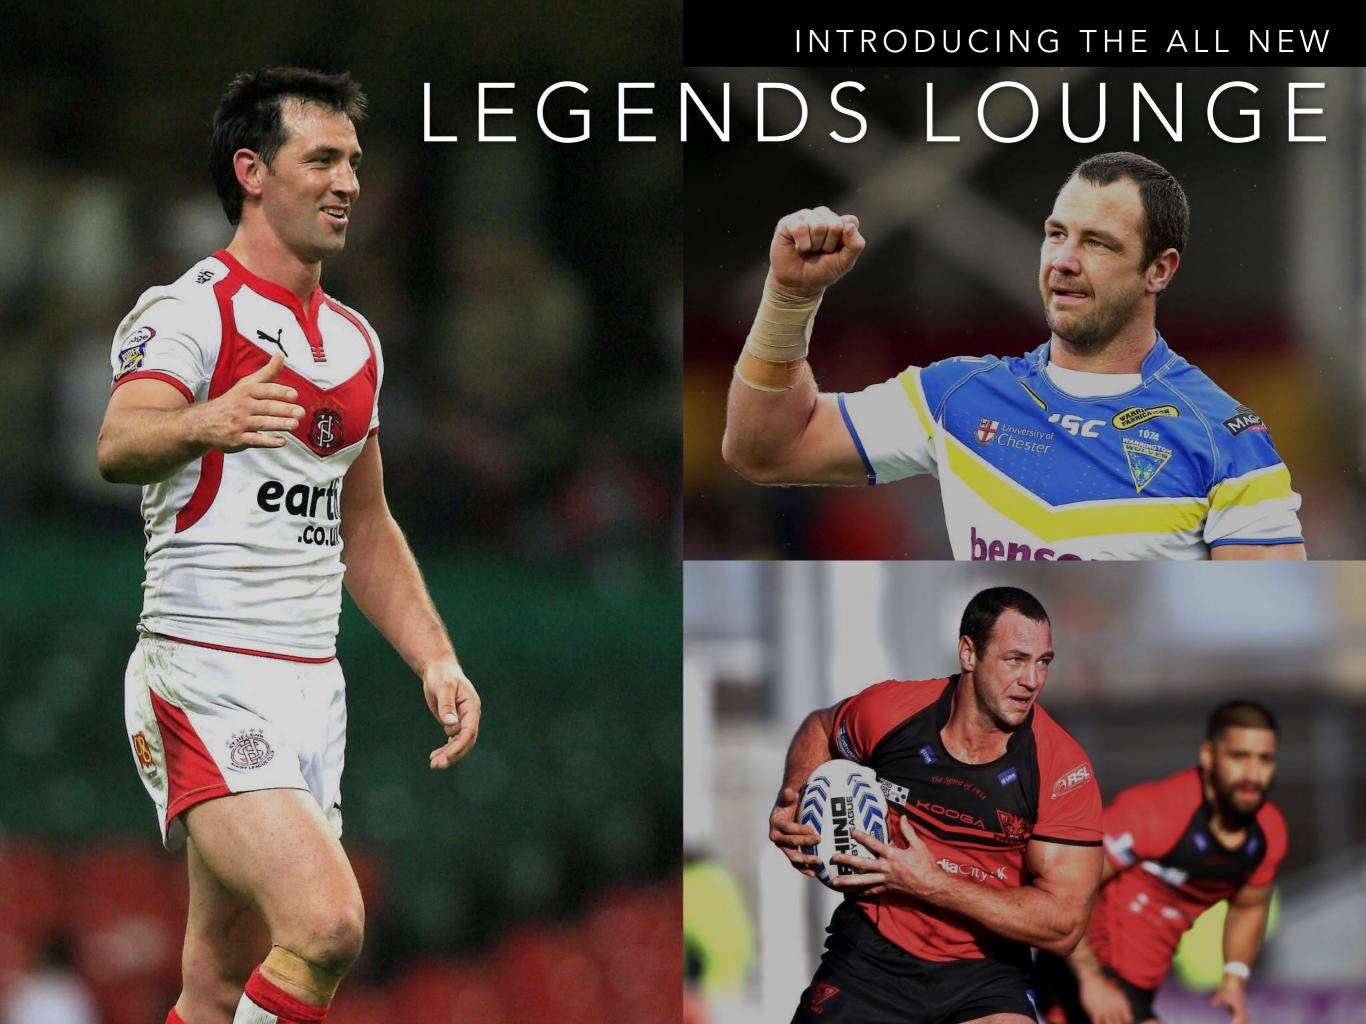

# LEGENDS LOUNGE

In a new twist, this year the **Stretford Suite** will play host to the Legends of the Game including our current Man of Steel panel and will be hosted for the evening by Adrian Morley and Paul Sculthorpe. Hear from them throughout the evening about their life and times in the game and their thoughts on the Grad Final as the evening unfolds.