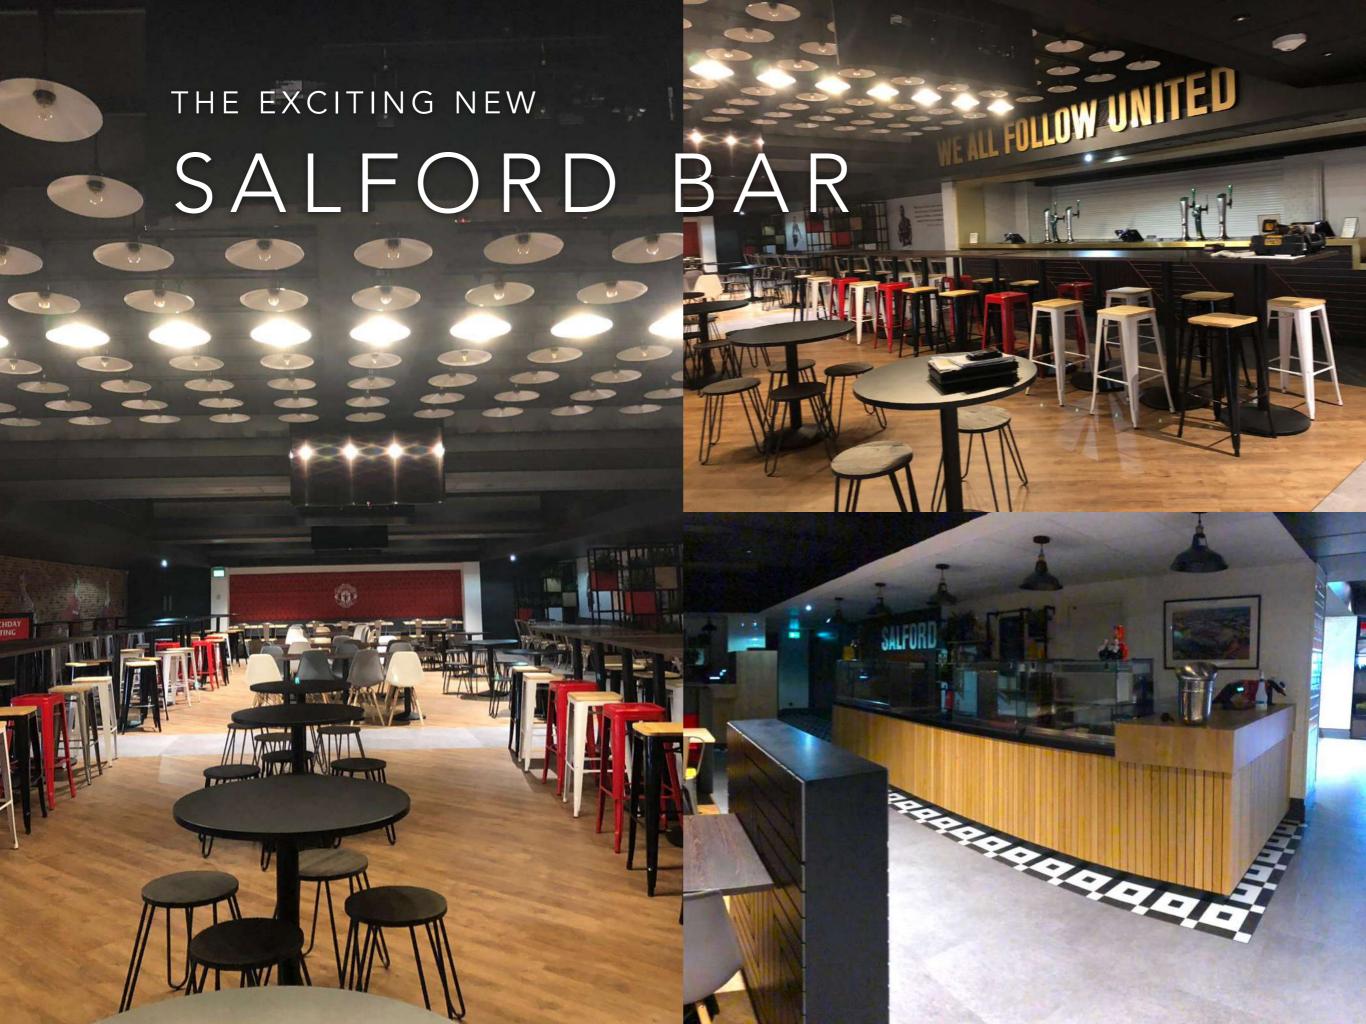

## SALFORD BAR

The 'Salford Bar and Kitchen' with its luxurious sports bar feel offers casual seating, stunning décor and a range of dining packages served from the sports bar kiosks including 'The Red Chippy' The Stateside Grill' and the 'Indian Street Food' station.

- Executive padded seat for the game, situated in the North Stand along halfway Blocks N3413/N3414
- Unlimited dining from range of street food stations.
- Cash bar facility (pay on the day for drinks)
- Tea and Coffee available Half Time
- Evening entertainment from MC with visits from former players and the Super League trophy, along with photo opportunities
- Complimentary matchday programme
- Souvenir gift
- Car Parking available (Allocated 1 per 4 guests, please advise on booking if required)

### SALFORD BAR MENU