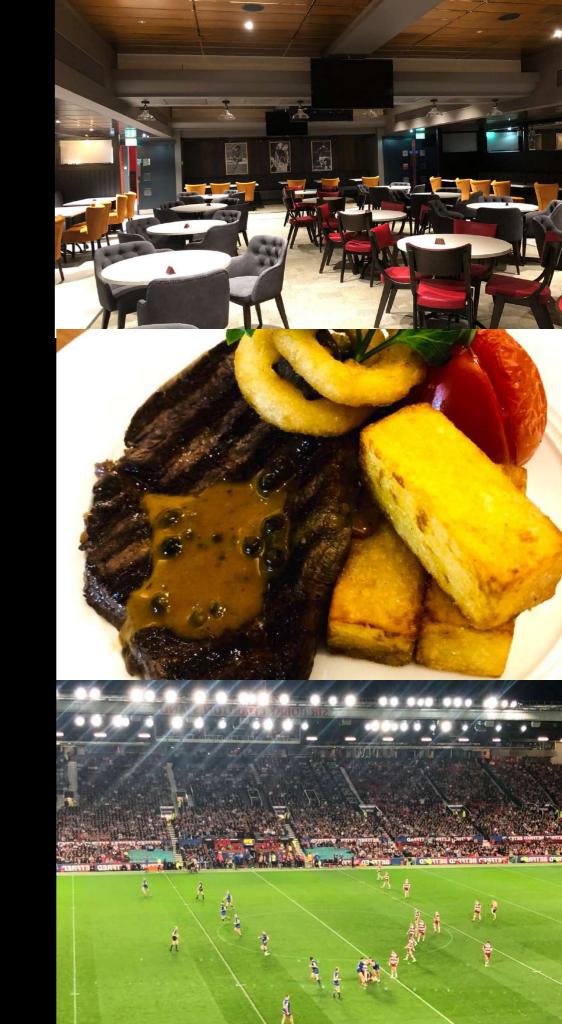

## KNIGHTS LOUNGE

The Knights Lounge offers a great entry level hospitality package with seats in the North East Quad along with a 3 course meal served before the game.

- Executive padded seat for the game, situated in the North East Quad – Blocks NE3423/NE3418
- 3 Course Meal served before the game
- Tea and Coffee Station available at Half Time
- Cash bar facility (pay on the day for drinks)
- Evening entertainment with visits from former players and the Super League trophy, along with photo opportunities
- Complimentary matchday programme

## DESSERT

Warm Sticky Toffee Pudding, Caramel Sauce and Ice Cream

£149 PER PERSON £124 PER PERSON EX VAT