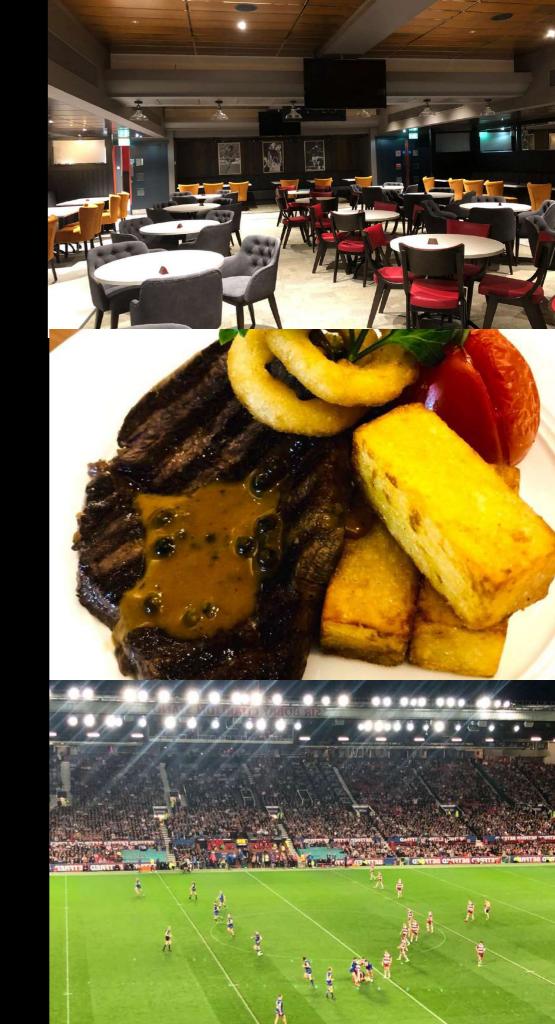

## KNIGHTS LOUNGE

The Knights Lounge offers a great entry level hospitality package with seats in the North East Quad along with a 3 course meal served before the game.

- Executive padded seat for the game, situated in the North East Quad – Blocks NE3423/NE3418
- 3 Course Meal served before the game
- Tea and Coffee Station available at Half Time
- Cash bar facility (pay on the day for drinks)
- Evening entertainment with visits from former players and the Super League trophy, along with photo opportunities
- Complimentary matchday programme

## DESSERT

Warm Sticky Toffee Pudding, Caramel Sauce and Ice Cream

£149 PER PERSON £124 PER PERSON EX VAT