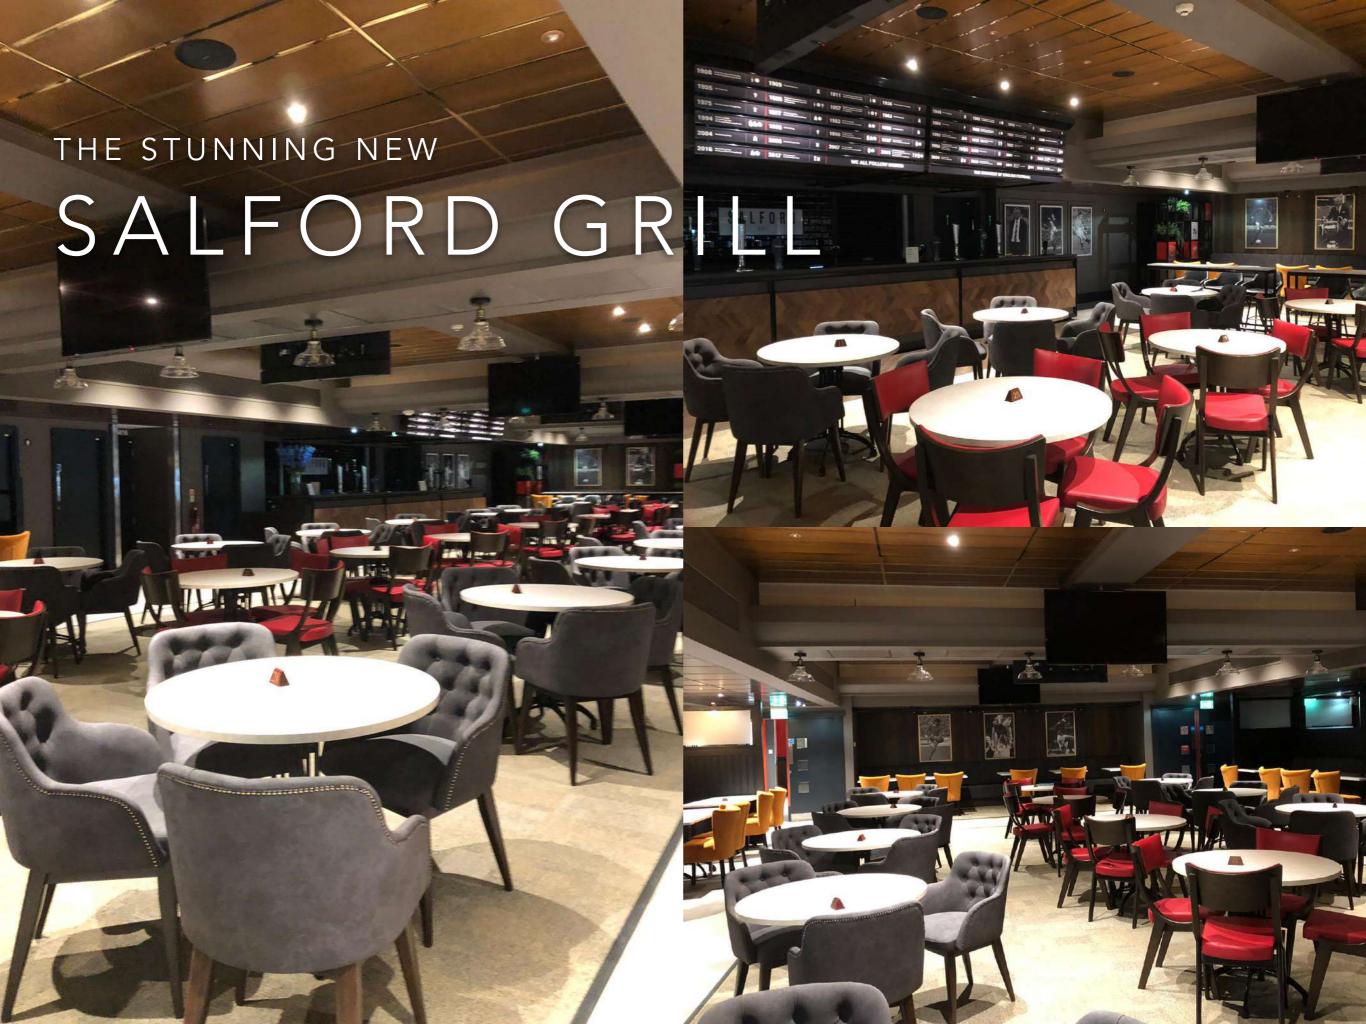

## SALFORD GRILL

The new 'Salford Grill' is our most exciting hospitality option to date, this year you can really go to town with the private fine dining package in the new modern Salford Steakhouse <u>Grill Restaurant</u>.

With a stunning steak menu and selection of wines available this is the perfect place for entertaining for the evening.

- Executive padded seat for the game, situated in the North Stand along halfway – Block N3415/N3416
- Stunning 3 Course Steak Menu served with Tea and Coffee
- Served with a complimentary bottle of wine per person
- Tea and Coffee Station available at Half Time
- Evening entertainment from MC with visits from former players and the Super League trophy, along with photo opportunities
- Complimentary matchday programme
- Souvenir gift
- Car Parking available (Allocated 1 per 4 guests, please advise on booking if required)

## SALFORD GRILL MENU