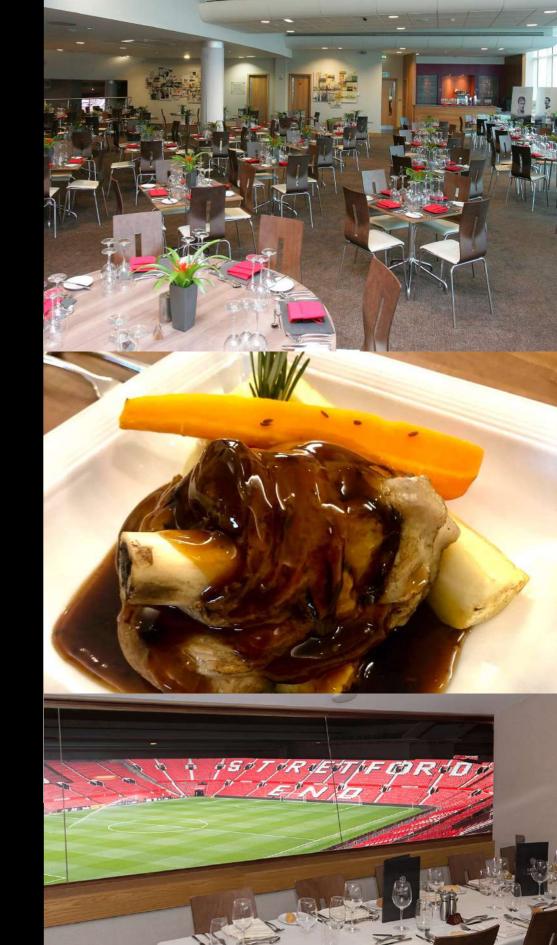

# LEGENDS LOUNGE

In a new twist, this year the **Stretford Suite** will play host to the Legends of the Game including our current Man of Steel panel and will be hosted for the evening by Adrian Morley and Paul Sculthorpe. Hear from them throughout the evening about their life and times in the game and their thoughts on the Grad Final as the evening unfolds.

- Executive padded seat for the game, situated along Halfway in the South Stand
   Block STL221
- Pre Game 3 Course Meal served with Tea and Coffee
- Half Time selection of Cheeses
- Tea and Coffee Station available at Half Time
- Savouries course served post match
- All Inclusive bar of complimentary Beers, Wines and Soft Drinks available throughout the evening
- Evening entertainment from our panel of Legends and our guest MC and comedian Pete Emmott
- Visit from the Super League trophy with photo opportunities
- Complimentary matchday programme
- Souvenir gift
- Car Parking available (Allocated 1 per 4 guests, please advise on booking if required)

## STRETFORD MENU

STARTER

Coronation Chicken Pate, Curried Mayonnaise,

Onion Bread Croute, Dressed Leaves

MAIN

Slow Cooked Shank of Lamb, Buttered Mash Potato,

Roast Carrot and Parsnip, Reduced Cooking Liquor