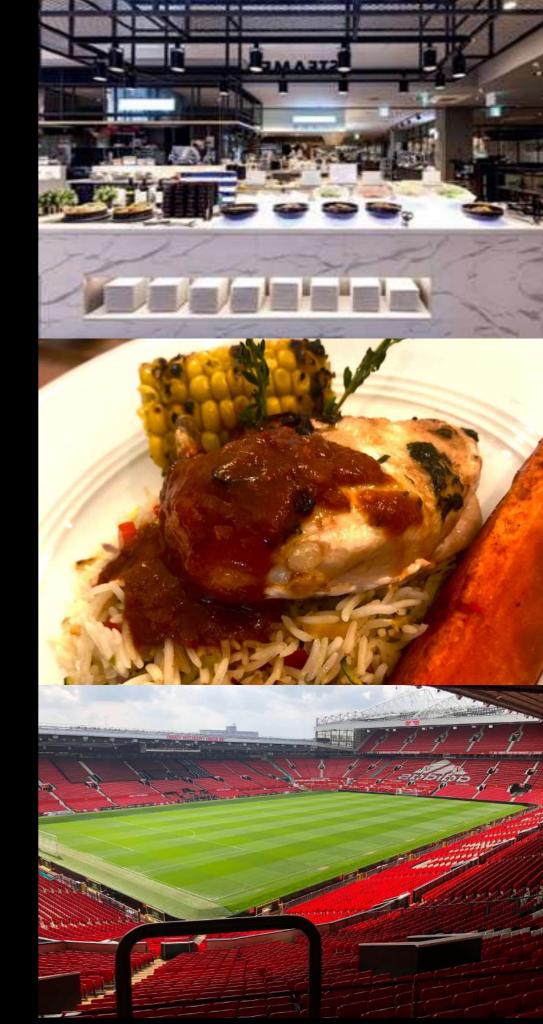

## CAPTAINS TABLE

The newly refurbished Captains Lounge offers a cost effective entry into hospitality for the Betfred Super League Grand Final. Offering a 3 course dining package served from the new 'Captains Table' buffet kitchen in this great lounge overlooking the fan park and pre match build up

- Executive padded seat for the game, situated in the North West Quad – Blocks NW3428/NW3433
- 3 Course Meal served Buffet Style before the game
- Tea and Coffee Station available at Half Time
- Cash bar facility (pay on the day for drinks)
- Evening entertainment with visits from former players and the Super League trophy, along with photo opportunities
- Complimentary matchday programme

## MAIN

Chicken Peri Peri, Spiced Vegetable Rice, Roast Sweet Potato Wedge, Charred Corn Cob