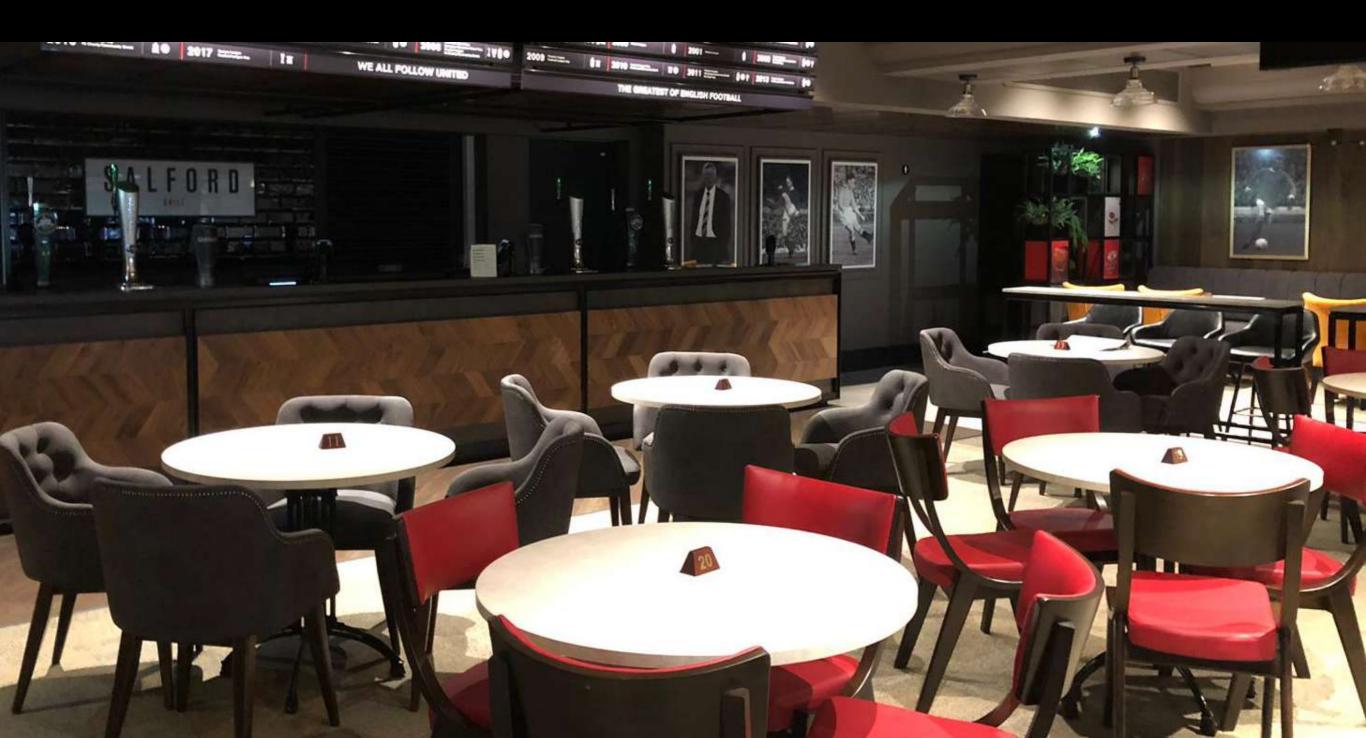

## SALFORD BAR

The 'Salford Bar and Kitchen' with its luxurious sports bar feel offers casual seating, stunning décor and a range of dining packages served from the sports bar kiosks including 'The Red Chippy' The Stateside Grill' and the 'Indian Street Food' station.

- Executive padded seat for the game, situated in the North Stand along halfway Blocks N3413/N3414
- Unlimited dining from range of street food stations.
- Cash bar facility (pay on the day for drinks)
- Tea and Coffee available Half Time
- Evening entertainment from MC with visits from former players and the Super League trophy, along with photo opportunities
- Complimentary matchday programme
- Souvenir gift
- Car Parking available (Allocated 1 per 4 guests, please advise on booking if required)